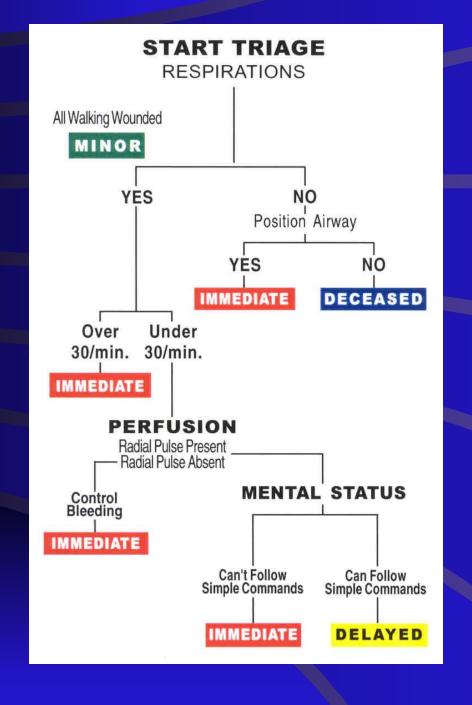

#### START Triage System

S Simple

T Triage

A And

R Rapid

T Treatment

- Utilized as initial triage system
- Not intended to replace thorough patient assessment

- 1. Start where you stand
- 2. Identify walking wounded (minor)
- 3. Begin assessing the remaining victims

#### 1. Respirations

```
If absent - reposition airway absent - tag black present - tag red
```

>30 tag red

<30 go to step 2

- 2. Perfusion-Capillary refill
  - >2 seconds tag red
  - <2 seconds go to step 3

#### OR

2. Perfusion-Pulse (radial)

no palp tag red

palp go to Step 3

(control any gross bleeding)

#### 3. Mental status

Unable to obey commands

tag red

Able to obey commands

tag yellow

The first perforated tag on to provides a personal property receipt for valuables belonging to the victim that may be contaminated.