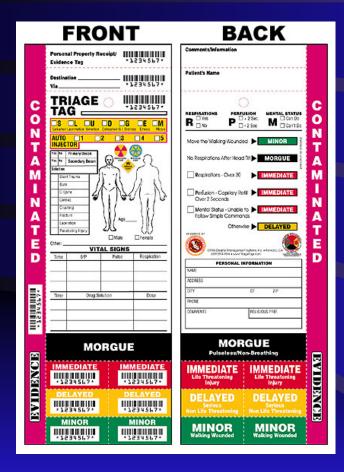

#### **FRONT**

| Personal Property Receipt/<br>Evidence Tag                                                                                                                                                                                                                                                                                                                                                                                                                                                                                                                                                                                                                                                                                                                                                                                                                                                                                                                                                                                                                                                                                                                                                                                                                                                                                                                                                                                                                                                                                                                                                                                                                                                                                                                                                                                                                                                                                                                                                                                                                                                                                     |                                                 | *15345b7* |  |
|--------------------------------------------------------------------------------------------------------------------------------------------------------------------------------------------------------------------------------------------------------------------------------------------------------------------------------------------------------------------------------------------------------------------------------------------------------------------------------------------------------------------------------------------------------------------------------------------------------------------------------------------------------------------------------------------------------------------------------------------------------------------------------------------------------------------------------------------------------------------------------------------------------------------------------------------------------------------------------------------------------------------------------------------------------------------------------------------------------------------------------------------------------------------------------------------------------------------------------------------------------------------------------------------------------------------------------------------------------------------------------------------------------------------------------------------------------------------------------------------------------------------------------------------------------------------------------------------------------------------------------------------------------------------------------------------------------------------------------------------------------------------------------------------------------------------------------------------------------------------------------------------------------------------------------------------------------------------------------------------------------------------------------------------------------------------------------------------------------------------------------|-------------------------------------------------|-----------|--|
| Destina<br>Via                                                                                                                                                                                                                                                                                                                                                                                                                                                                                                                                                                                                                                                                                                                                                                                                                                                                                                                                                                                                                                                                                                                                                                                                                                                                                                                                                                                                                                                                                                                                                                                                                                                                                                                                                                                                                                                                                                                                                                                                                                                                                                                 | tion                                            | *1234567* |  |
| TR                                                                                                                                                                                                                                                                                                                                                                                                                                                                                                                                                                                                                                                                                                                                                                                                                                                                                                                                                                                                                                                                                                                                                                                                                                                                                                                                                                                                                                                                                                                                                                                                                                                                                                                                                                                                                                                                                                                                                                                                                                                                                                                             | IAGE O                                          | *12345b7* |  |
| □s                                                                                                                                                                                                                                                                                                                                                                                                                                                                                                                                                                                                                                                                                                                                                                                                                                                                                                                                                                                                                                                                                                                                                                                                                                                                                                                                                                                                                                                                                                                                                                                                                                                                                                                                                                                                                                                                                                                                                                                                                                                                                                                             |                                                 | G CE CM   |  |
| INJEC  Too to  Too to  Solution  District  System  Coop  Coop  Fract  Coop  Co | Friedry Decon Secondary Decon Trauma  ne sci mg | S 4 5     |  |
|                                                                                                                                                                                                                                                                                                                                                                                                                                                                                                                                                                                                                                                                                                                                                                                                                                                                                                                                                                                                                                                                                                                                                                                                                                                                                                                                                                                                                                                                                                                                                                                                                                                                                                                                                                                                                                                                                                                                                                                                                                                                                                                                | VITAL SIG                                       |           |  |
| Time                                                                                                                                                                                                                                                                                                                                                                                                                                                                                                                                                                                                                                                                                                                                                                                                                                                                                                                                                                                                                                                                                                                                                                                                                                                                                                                                                                                                                                                                                                                                                                                                                                                                                                                                                                                                                                                                                                                                                                                                                                                                                                                           | 5/P Pull Drug Solution                          | Dose      |  |
|                                                                                                                                                                                                                                                                                                                                                                                                                                                                                                                                                                                                                                                                                                                                                                                                                                                                                                                                                                                                                                                                                                                                                                                                                                                                                                                                                                                                                                                                                                                                                                                                                                                                                                                                                                                                                                                                                                                                                                                                                                                                                                                                | MORG                                            | ш         |  |

CONTAM

П

ATED

EVIDENCE

| MORGUE               |                        |  |  |
|----------------------|------------------------|--|--|
|                      | IMMEDIATE<br>*1234567* |  |  |
| DELAYED<br>*1234567* | DELAYED<br>*1234567*   |  |  |
| MINOR                | MINOR                  |  |  |

#### **BACK**

| Comments/Information                                                                                                                                                                                                                                                                                                                                                                                                                                                                                                                                                                                                                                                                                                                                                                                                                                                                                                                                                                                                                                                                                                                                                                                                                                                                                                                                                                                                                                                                                                                                                                                                                                                                                                                                                                                                                                                                                                                                                                                                                                                                                                           |            |  |
|--------------------------------------------------------------------------------------------------------------------------------------------------------------------------------------------------------------------------------------------------------------------------------------------------------------------------------------------------------------------------------------------------------------------------------------------------------------------------------------------------------------------------------------------------------------------------------------------------------------------------------------------------------------------------------------------------------------------------------------------------------------------------------------------------------------------------------------------------------------------------------------------------------------------------------------------------------------------------------------------------------------------------------------------------------------------------------------------------------------------------------------------------------------------------------------------------------------------------------------------------------------------------------------------------------------------------------------------------------------------------------------------------------------------------------------------------------------------------------------------------------------------------------------------------------------------------------------------------------------------------------------------------------------------------------------------------------------------------------------------------------------------------------------------------------------------------------------------------------------------------------------------------------------------------------------------------------------------------------------------------------------------------------------------------------------------------------------------------------------------------------|------------|--|
| Patient's Name                                                                                                                                                                                                                                                                                                                                                                                                                                                                                                                                                                                                                                                                                                                                                                                                                                                                                                                                                                                                                                                                                                                                                                                                                                                                                                                                                                                                                                                                                                                                                                                                                                                                                                                                                                                                                                                                                                                                                                                                                                                                                                                 |            |  |
| RESPIRATIONS R   Yes   -2 Sec   M   Can Do   Can Do   Can Do   Can Do    Move the Waking Viounded   MINOR   MORQUE   MINOR    No Respirations After Head Tit   MORQUE   MINOR    Respirations - Over 30   IMMEDIATE    Perfusion - Capillary Refit   IMMEDIATE    Over 2 Seconds   IMMEDIATE    Montal Status - Unable to   IMMEDIATE    Follow Simple Commands   Otherwise   DELAYED    Pressure of Capillary Refit   DELAYED    Persus of Capillary Refit   D | CONTAMINAT |  |
| Delive Decree Intercogniser's Authority, Pic. 4 Forecott, CA.  COST BALL INFORMATION  NAME  ACCRESS                                                                                                                                                                                                                                                                                                                                                                                                                                                                                                                                                                                                                                                                                                                                                                                                                                                                                                                                                                                                                                                                                                                                                                                                                                                                                                                                                                                                                                                                                                                                                                                                                                                                                                                                                                                                                                                                                                                                                                                                                            | E          |  |
| CHY ST ZIP FINDINE COMMENTS PREVIOUS PREV.                                                                                                                                                                                                                                                                                                                                                                                                                                                                                                                                                                                                                                                                                                                                                                                                                                                                                                                                                                                                                                                                                                                                                                                                                                                                                                                                                                                                                                                                                                                                                                                                                                                                                                                                                                                                                                                                                                                                                                                                                                                                                     |            |  |
| MORGUE Pulseless/Non-Breathing  IMMEDIATE Life Threatening Injury  Life Threatening Injury                                                                                                                                                                                                                                                                                                                                                                                                                                                                                                                                                                                                                                                                                                                                                                                                                                                                                                                                                                                                                                                                                                                                                                                                                                                                                                                                                                                                                                                                                                                                                                                                                                                                                                                                                                                                                                                                                                                                                                                                                                     |            |  |
| DELAYED DELAYED Serious Serious Non Life Threatening Mon Life Threatening                                                                                                                                                                                                                                                                                                                                                                                                                                                                                                                                                                                                                                                                                                                                                                                                                                                                                                                                                                                                                                                                                                                                                                                                                                                                                                                                                                                                                                                                                                                                                                                                                                                                                                                                                                                                                                                                                                                                                                                                                                                      | ENCE       |  |

MINOR Walking Wounded

MINOR Walking Wounded

#### 3. Mental status

Unable to obey commands

tag red

Able to obey commands

tag yellow

The first perforated tag on to provides a personal property receipt for valuables belonging to the victim that may be contaminated.

#### Patient Tracking

The second perforated tag provides for patient tracking. This part of the tag shall be removed at the ambulance loading area to record patent destination. Patient's name is recorded on back of tag. With the bar code capability information can be recorded electronically as well as by hand.

The triage tag is constructed of synthetic paper, 100% resistant to all commonly used decontamination solutions.

• SLUDGEMalerts first responders
to the possibility of
nuclear, biological or
chemical agents using
this mnemonic.

•The tag provides space to record the use of auto injectors

 perforated colored contaminated strip prevents the tag from being used until patient contamination is ruled out. If decon is done barcode is bagged with victims clothing.

Decon: The tag provides an area to record patent decon information, gross decon, secondary decon as well as the solutions used. This information should be recorded prior to the victim leaving the decon area.

Also the type of agent can be recorded at this time whether radiological, biological or chemical.

## On the back of the card is the mnemonic RPM used to initiate START triage.

Split immediate, delayed or minor tear off tags. These go to the Triage Unit Leader and are used by the Medical Communications Coordinator and IC to obtain an accurate count of the injured.