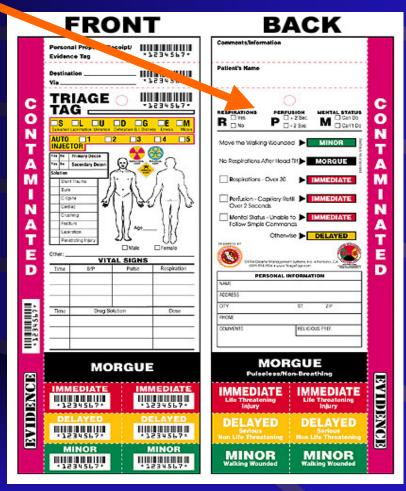

#### **FRONT**

| Personal Property Receipt/<br>Evidence Tag                                                                                                                                                                                                                                                                                                                                                                                                                                                                                                                                                                                                                                                                                                                                                                                                                                                                                                                                                                                                                                                                                                                                                                                                                                                                                                                                                                                                                                                                                                                                                                                                                                                                                                                                                                                                                                                                                                                                                                                                                                                                                     |                                                 | *15345b7* |  |
|--------------------------------------------------------------------------------------------------------------------------------------------------------------------------------------------------------------------------------------------------------------------------------------------------------------------------------------------------------------------------------------------------------------------------------------------------------------------------------------------------------------------------------------------------------------------------------------------------------------------------------------------------------------------------------------------------------------------------------------------------------------------------------------------------------------------------------------------------------------------------------------------------------------------------------------------------------------------------------------------------------------------------------------------------------------------------------------------------------------------------------------------------------------------------------------------------------------------------------------------------------------------------------------------------------------------------------------------------------------------------------------------------------------------------------------------------------------------------------------------------------------------------------------------------------------------------------------------------------------------------------------------------------------------------------------------------------------------------------------------------------------------------------------------------------------------------------------------------------------------------------------------------------------------------------------------------------------------------------------------------------------------------------------------------------------------------------------------------------------------------------|-------------------------------------------------|-----------|--|
| Destina<br>Via                                                                                                                                                                                                                                                                                                                                                                                                                                                                                                                                                                                                                                                                                                                                                                                                                                                                                                                                                                                                                                                                                                                                                                                                                                                                                                                                                                                                                                                                                                                                                                                                                                                                                                                                                                                                                                                                                                                                                                                                                                                                                                                 | tion                                            | *1234567* |  |
| TR                                                                                                                                                                                                                                                                                                                                                                                                                                                                                                                                                                                                                                                                                                                                                                                                                                                                                                                                                                                                                                                                                                                                                                                                                                                                                                                                                                                                                                                                                                                                                                                                                                                                                                                                                                                                                                                                                                                                                                                                                                                                                                                             | IAGE O                                          | *12345b7* |  |
| □s                                                                                                                                                                                                                                                                                                                                                                                                                                                                                                                                                                                                                                                                                                                                                                                                                                                                                                                                                                                                                                                                                                                                                                                                                                                                                                                                                                                                                                                                                                                                                                                                                                                                                                                                                                                                                                                                                                                                                                                                                                                                                                                             |                                                 | G CE CM   |  |
| INJEC  Too to  Too to  Solution  District  System  Coop  Coop  Fract  Coop  Co | Friedry Decon Secondary Decon Trauma  ne sci mg | S 4 5     |  |
|                                                                                                                                                                                                                                                                                                                                                                                                                                                                                                                                                                                                                                                                                                                                                                                                                                                                                                                                                                                                                                                                                                                                                                                                                                                                                                                                                                                                                                                                                                                                                                                                                                                                                                                                                                                                                                                                                                                                                                                                                                                                                                                                | VITAL SIG                                       |           |  |
| Time                                                                                                                                                                                                                                                                                                                                                                                                                                                                                                                                                                                                                                                                                                                                                                                                                                                                                                                                                                                                                                                                                                                                                                                                                                                                                                                                                                                                                                                                                                                                                                                                                                                                                                                                                                                                                                                                                                                                                                                                                                                                                                                           | 5/P Pull Drug Solution                          | Dose      |  |
|                                                                                                                                                                                                                                                                                                                                                                                                                                                                                                                                                                                                                                                                                                                                                                                                                                                                                                                                                                                                                                                                                                                                                                                                                                                                                                                                                                                                                                                                                                                                                                                                                                                                                                                                                                                                                                                                                                                                                                                                                                                                                                                                | MORG                                            | ш         |  |

CONTAM

П

ATED

EVIDENCE

| MORGUE               |                        |  |  |
|----------------------|------------------------|--|--|
|                      | IMMEDIATE<br>*1234567* |  |  |
| DELAYED<br>*1234567* | DELAYED<br>*1234567*   |  |  |
| MINOR                | MINOR                  |  |  |

#### **BACK**

| Comments/Information                                                                                                                                                                                                                                                                                                                                                                                                                                                                                                                                                                                                                                                                                                                                                                                                                                                                                                                                                                                                                                                                                                                                                                                                                                                                                                                                                                                                                                                                                                                                                                                                                                                                                                                                                                                                                                                                                                                                                                                                                                                                                                           |            |  |
|--------------------------------------------------------------------------------------------------------------------------------------------------------------------------------------------------------------------------------------------------------------------------------------------------------------------------------------------------------------------------------------------------------------------------------------------------------------------------------------------------------------------------------------------------------------------------------------------------------------------------------------------------------------------------------------------------------------------------------------------------------------------------------------------------------------------------------------------------------------------------------------------------------------------------------------------------------------------------------------------------------------------------------------------------------------------------------------------------------------------------------------------------------------------------------------------------------------------------------------------------------------------------------------------------------------------------------------------------------------------------------------------------------------------------------------------------------------------------------------------------------------------------------------------------------------------------------------------------------------------------------------------------------------------------------------------------------------------------------------------------------------------------------------------------------------------------------------------------------------------------------------------------------------------------------------------------------------------------------------------------------------------------------------------------------------------------------------------------------------------------------|------------|--|
| Patient's Name                                                                                                                                                                                                                                                                                                                                                                                                                                                                                                                                                                                                                                                                                                                                                                                                                                                                                                                                                                                                                                                                                                                                                                                                                                                                                                                                                                                                                                                                                                                                                                                                                                                                                                                                                                                                                                                                                                                                                                                                                                                                                                                 |            |  |
| RESPIRATIONS R   Yes   -2 Sec   M   Can Do   Can Do   Can Do   Can Do    Move the Waking Viounded   MINOR   MORQUE   MINOR    No Respirations After Head Tit   MORQUE   MINOR    Respirations - Over 30   IMMEDIATE    Perfusion - Capillary Refit   IMMEDIATE    Over 2 Seconds   IMMEDIATE    Montal Status - Unable to   IMMEDIATE    Follow Simple Commands   Otherwise   DELAYED    Pressure of Capillary Refit   DELAYED    Persus of Capillary Refit   D | CONTAMINAT |  |
| Delive Decree Intercogniser's Authority, Pic. 4 Forecott, CA.  COST BALL INFORMATION  NAME  ACCRESS                                                                                                                                                                                                                                                                                                                                                                                                                                                                                                                                                                                                                                                                                                                                                                                                                                                                                                                                                                                                                                                                                                                                                                                                                                                                                                                                                                                                                                                                                                                                                                                                                                                                                                                                                                                                                                                                                                                                                                                                                            | E          |  |
| CHY ST ZIP FINDINE COMMENTS PREVIOUS PREV.                                                                                                                                                                                                                                                                                                                                                                                                                                                                                                                                                                                                                                                                                                                                                                                                                                                                                                                                                                                                                                                                                                                                                                                                                                                                                                                                                                                                                                                                                                                                                                                                                                                                                                                                                                                                                                                                                                                                                                                                                                                                                     |            |  |
| MORGUE Pulseless/Non-Breathing  IMMEDIATE Life Threatening Injury  Life Threatening Injury                                                                                                                                                                                                                                                                                                                                                                                                                                                                                                                                                                                                                                                                                                                                                                                                                                                                                                                                                                                                                                                                                                                                                                                                                                                                                                                                                                                                                                                                                                                                                                                                                                                                                                                                                                                                                                                                                                                                                                                                                                     |            |  |
| DELAYED DELAYED Serious Serious Non Life Threatening Mon Life Threatening                                                                                                                                                                                                                                                                                                                                                                                                                                                                                                                                                                                                                                                                                                                                                                                                                                                                                                                                                                                                                                                                                                                                                                                                                                                                                                                                                                                                                                                                                                                                                                                                                                                                                                                                                                                                                                                                                                                                                                                                                                                      | ENCE       |  |

MINOR Walking Wounded

MINOR Walking Wounded

#### 3. Mental status

Unable to obey commands

tag red

Able to obey commands

tag yellow

The first perforated tag on to provides a personal property receipt for valuables belonging to the victim that may be contaminated.

#### Patient Tracking

The second perforated tag provides for patient tracking. This part of the tag shall be removed at the ambulance loading area to record patent destination. Patient's name is recorded on back of tag. With the bar code capability information can be recorded electronically as well as by hand.

The triage tag is constructed of synthetic paper, 100% resistant to all commonly used decontamination solutions.

• SLUDGEMalerts first responders
to the possibility of
nuclear, biological or
chemical agents using
this mnemonic.

•The tag provides space to record the use of auto injectors

 perforated colored contaminated strip prevents the tag from being used until patient contamination is ruled out. If decon is done barcode is bagged with victims clothing.

Decon: The tag provides an area to record patent decon information, gross decon, secondary decon as well as the solutions used. This information should be recorded prior to the victim leaving the decon area.

Also the type of agent can be recorded at this time whether radiological, biological or chemical.

## On the back of the card is the mnemonic RPM used to initiate START triage.

Split immediate, delayed or minor tear off tags. These go to the Triage Unit Leader and are used by the Medical Communications Coordinator and IC to obtain an accurate count of the injured.