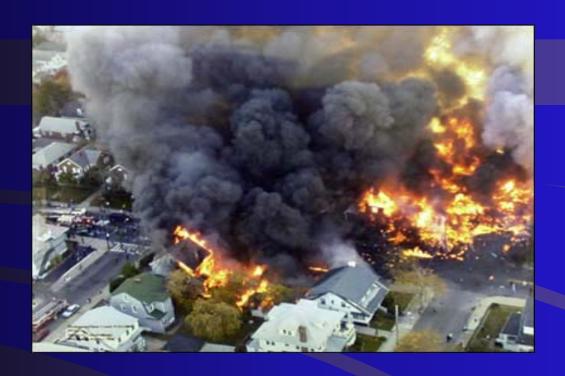

# Triage

#### MCI Alert vs. Activation

Alert-when information is received which indicates potential for large number of casualties

Activation-when a confirmed single site disaster with casualties overwhelms an initial response unit capabilities.



Apartment fire

Airliner crash

#### Who may activate an MCI?

Any fire, law enforcement officer, paramedic

EMT or dispatcher





# Provide the following information at time of activation:

- Type of incident
- Location of incident
- Best access route
- Number of injured (approximate)
- Type of injuries (burns, respiratory, trauma)
- \*Additional resources (special rescue equipment, additional fire/police, communication equipment, haz mat response, lights, coroner, helicopters)

#### Triage

#### Goals

- Efficient use of personnel, equip