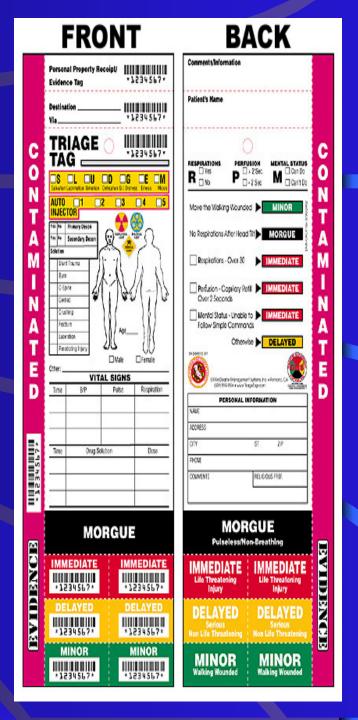

#### **FRONT**

| Personal Property Receipt/<br>Evidence Tag                                                                                                                                                                                                                                                                                                                                                                                                                                                                                                                                                                                                                                                                                                                                                                                                                                                                                                                                                                                                                                                                                                                                                                                                                                                                                                                                                                                                                                                                                                                                                                                                                                                                                                                                                                                                                                                                                                                                                                                                                                                                                     |                                                 | *15345b7* |  |
|--------------------------------------------------------------------------------------------------------------------------------------------------------------------------------------------------------------------------------------------------------------------------------------------------------------------------------------------------------------------------------------------------------------------------------------------------------------------------------------------------------------------------------------------------------------------------------------------------------------------------------------------------------------------------------------------------------------------------------------------------------------------------------------------------------------------------------------------------------------------------------------------------------------------------------------------------------------------------------------------------------------------------------------------------------------------------------------------------------------------------------------------------------------------------------------------------------------------------------------------------------------------------------------------------------------------------------------------------------------------------------------------------------------------------------------------------------------------------------------------------------------------------------------------------------------------------------------------------------------------------------------------------------------------------------------------------------------------------------------------------------------------------------------------------------------------------------------------------------------------------------------------------------------------------------------------------------------------------------------------------------------------------------------------------------------------------------------------------------------------------------|-------------------------------------------------|-----------|--|
| Destina<br>Via                                                                                                                                                                                                                                                                                                                                                                                                                                                                                                                                                                                                                                                                                                                                                                                                                                                                                                                                                                                                                                                                                                                                                                                                                                                                                                                                                                                                                                                                                                                                                                                                                                                                                                                                                                                                                                                                                                                                                                                                                                                                                                                 | tion                                            | *1234567* |  |
| TR                                                                                                                                                                                                                                                                                                                                                                                                                                                                                                                                                                                                                                                                                                                                                                                                                                                                                                                                                                                                                                                                                                                                                                                                                                                                                                                                                                                                                                                                                                                                                                                                                                                                                                                                                                                                                                                                                                                                                                                                                                                                                                                             | IAGE O                                          | *12345b7* |  |
| □s                                                                                                                                                                                                                                                                                                                                                                                                                                                                                                                                                                                                                                                                                                                                                                                                                                                                                                                                                                                                                                                                                                                                                                                                                                                                                                                                                                                                                                                                                                                                                                                                                                                                                                                                                                                                                                                                                                                                                                                                                                                                                                                             |                                                 | G CE CM   |  |
| INJEC  Too to  Too to  Solution  District  System  Coop  Coop  Fract  Coop  Co | Friedry Decon Secondary Decon Trauma  ne sci mg | S 4 5     |  |
|                                                                                                                                                                                                                                                                                                                                                                                                                                                                                                                                                                                                                                                                                                                                                                                                                                                                                                                                                                                                                                                                                                                                                                                                                                                                                                                                                                                                                                                                                                                                                                                                                                                                                                                                                                                                                                                                                                                                                                                                                                                                                                                                | VITAL SIG                                       |           |  |
| Time                                                                                                                                                                                                                                                                                                                                                                                                                                                                                                                                                                                                                                                                                                                                                                                                                                                                                                                                                                                                                                                                                                                                                                                                                                                                                                                                                                                                                                                                                                                                                                                                                                                                                                                                                                                                                                                                                                                                                                                                                                                                                                                           | 5/P Pull Drug Solution                          | Dose      |  |
|                                                                                                                                                                                                                                                                                                                                                                                                                                                                                                                                                                                                                                                                                                                                                                                                                                                                                                                                                                                                                                                                                                                                                                                                                                                                                                                                                                                                                                                                                                                                                                                                                                                                                                                                                                                                                                                                                                                                                                                                                                                                                                                                | MORG                                            | ш         |  |

CONTAM

П

ATED

EVIDENCE

| MORGUE               |                        |  |  |
|----------------------|------------------------|--|--|
|                      | IMMEDIATE<br>*1234567* |  |  |
| DELAYED<br>*1234567* | DELAYED<br>*1234567*   |  |  |
| MINOR                | MINOR                  |  |  |

#### **BACK**

| Comments/Information                                                                                                                                                                                                                                                                                                                                                                                                                                                                                                                                                                                                                                                                                                                                                                                                                                                                                                                                                                                                                                                                                                                                                                                                                                                                                                                                                                                                                                                                                                                                                                                                                                                                                                                                                                                                                                                                                                                                                                                                                                                                                                           |            |  |
|--------------------------------------------------------------------------------------------------------------------------------------------------------------------------------------------------------------------------------------------------------------------------------------------------------------------------------------------------------------------------------------------------------------------------------------------------------------------------------------------------------------------------------------------------------------------------------------------------------------------------------------------------------------------------------------------------------------------------------------------------------------------------------------------------------------------------------------------------------------------------------------------------------------------------------------------------------------------------------------------------------------------------------------------------------------------------------------------------------------------------------------------------------------------------------------------------------------------------------------------------------------------------------------------------------------------------------------------------------------------------------------------------------------------------------------------------------------------------------------------------------------------------------------------------------------------------------------------------------------------------------------------------------------------------------------------------------------------------------------------------------------------------------------------------------------------------------------------------------------------------------------------------------------------------------------------------------------------------------------------------------------------------------------------------------------------------------------------------------------------------------|------------|--|
| Patient's Name                                                                                                                                                                                                                                                                                                                                                                                                                                                                                                                                                                                                                                                                                                                                                                                                                                                                                                                                                                                                                                                                                                                                                                                                                                                                                                                                                                                                                                                                                                                                                                                                                                                                                                                                                                                                                                                                                                                                                                                                                                                                                                                 |            |  |
| RESPIRATIONS R   Yes   -2 Sec   M   Can Do   Can Do   Can Do   Can Do    Move the Waking Viounded   MINOR   MORQUE   MINOR    No Respirations After Head Tit   MORQUE   MINOR    Respirations - Over 30   IMMEDIATE    Perfusion - Capillary Refit   IMMEDIATE    Over 2 Seconds   IMMEDIATE    Montal Status - Unable to   IMMEDIATE    Follow Simple Commands   Otherwise   DELAYED    Pressure of Capillary Refit   DELAYED    Persus of Capillary Refit   D | CONTAMINAT |  |
| Delive Decree Intercogniser's Authority, Pic. 4 Forecott, CA.  COST BALL INFORMATION  NAME  ACCRESS                                                                                                                                                                                                                                                                                                                                                                                                                                                                                                                                                                                                                                                                                                                                                                                                                                                                                                                                                                                                                                                                                                                                                                                                                                                                                                                                                                                                                                                                                                                                                                                                                                                                                                                                                                                                                                                                                                                                                                                                                            | E          |  |
| CHY ST ZIP FINDINE COMMENTS PREVIOUS PREV.                                                                                                                                                                                                                                                                                                                                                                                                                                                                                                                                                                                                                                                                                                                                                                                                                                                                                                                                                                                                                                                                                                                                                                                                                                                                                                                                                                                                                                                                                                                                                                                                                                                                                                                                                                                                                                                                                                                                                                                                                                                                                     |            |  |
| MORGUE Pulseless/Non-Breathing  IMMEDIATE Life Threatening Injury  Life Threatening Injury                                                                                                                                                                                                                                                                                                                                                                                                                                                                                                                                                                                                                                                                                                                                                                                                                                                                                                                                                                                                                                                                                                                                                                                                                                                                                                                                                                                                                                                                                                                                                                                                                                                                                                                                                                                                                                                                                                                                                                                                                                     |            |  |
| DELAYED DELAYED Serious Serious Non Life Threatening Mon Life Threatening                                                                                                                                                                                                                                                                                                                                                                                                                                                                                                                                                                                                                                                                                                                                                                                                                                                                                                                                                                                                                                                                                                                                                                                                                                                                                                                                                                                                                                                                                                                                                                                                                                                                                                                                                                                                                                                                                                                                                                                                                                                      | ENCE       |  |

MINOR Walking Wounded

MINOR Walking Wounded

#### 3. Mental status

Unable to obey commands

tag red

Able to obey commands

tag yellow

The first perforated tag on to provides a personal property receipt for valuables belonging to the victim that may be contaminated.

#### Patient Tracking

The second perforated tag provides for patient tracking. This part of the tag shall be removed at the ambulance loading area to record patent destination. Patient's name is recorded on back of tag. With the bar code capability information can be recorded electronically as well as by hand.

The triage tag is constructed of synthetic paper, 100% resistant to all commonly used decontamination solutions.

• SLUDGEMalerts first responders
to the possibility of
nuclear, biological or
chemical agents using
this mnemonic.

•The tag provides space to record the use of auto injectors

 perforated colored contaminated strip prevents the tag from being used until patient contamination is ruled out. If decon is done barcode is bagged with victims clothing.

Decon: The tag provides an area to record patent decon information, gross decon, secondary decon as well as the solutions used. This information should be recorded prior to the victim leaving the decon area.

Also the type of agent can be recorded at this time whether radiological, biological or chemical.

## On the back of the card is the mnemonic RPM used to initiate START triage.

Split immediate, delayed or minor tear off tags. These go to the Triage Unit Leader and are used by the Medical Communications Coordinator and IC to obtain an accurate count of the injured.