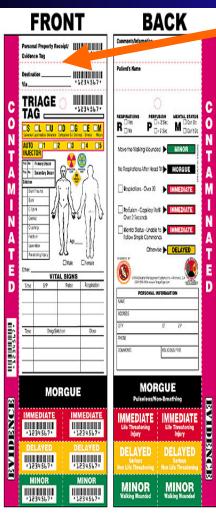

#### **FRONT**

| Personal Property Receipt/<br>Evidence Tag                                                                                                                                                                                                                                                                                                                                                                                                                                                                                                                                                                                                                                                                                                                                                                                                                                                                                                                                                                                                                                                                                                                                                                                                                                                                                                                                                                                                                                                                                                                                                                                                                                                                                                                                                                                                                                                                                                                                                                                                                                                                                     |                                                 | *15345b7* |  |
|--------------------------------------------------------------------------------------------------------------------------------------------------------------------------------------------------------------------------------------------------------------------------------------------------------------------------------------------------------------------------------------------------------------------------------------------------------------------------------------------------------------------------------------------------------------------------------------------------------------------------------------------------------------------------------------------------------------------------------------------------------------------------------------------------------------------------------------------------------------------------------------------------------------------------------------------------------------------------------------------------------------------------------------------------------------------------------------------------------------------------------------------------------------------------------------------------------------------------------------------------------------------------------------------------------------------------------------------------------------------------------------------------------------------------------------------------------------------------------------------------------------------------------------------------------------------------------------------------------------------------------------------------------------------------------------------------------------------------------------------------------------------------------------------------------------------------------------------------------------------------------------------------------------------------------------------------------------------------------------------------------------------------------------------------------------------------------------------------------------------------------|-------------------------------------------------|-----------|--|
| Destina<br>Via                                                                                                                                                                                                                                                                                                                                                                                                                                                                                                                                                                                                                                                                                                                                                                                                                                                                                                                                                                                                                                                                                                                                                                                                                                                                                                                                                                                                                                                                                                                                                                                                                                                                                                                                                                                                                                                                                                                                                                                                                                                                                                                 | tion                                            | *1234567* |  |
| TR                                                                                                                                                                                                                                                                                                                                                                                                                                                                                                                                                                                                                                                                                                                                                                                                                                                                                                                                                                                                                                                                                                                                                                                                                                                                                                                                                                                                                                                                                                                                                                                                                                                                                                                                                                                                                                                                                                                                                                                                                                                                                                                             | IAGE O                                          | *12345b7* |  |
| □s                                                                                                                                                                                                                                                                                                                                                                                                                                                                                                                                                                                                                                                                                                                                                                                                                                                                                                                                                                                                                                                                                                                                                                                                                                                                                                                                                                                                                                                                                                                                                                                                                                                                                                                                                                                                                                                                                                                                                                                                                                                                                                                             |                                                 | G CE CM   |  |
| INJEC  Too to  Too to  Solution  District  System  Coop  Coop  Fract  Coop  Co | Friedry Decon Secondary Decon Trauma  ne sci mg | S 4 5     |  |
|                                                                                                                                                                                                                                                                                                                                                                                                                                                                                                                                                                                                                                                                                                                                                                                                                                                                                                                                                                                                                                                                                                                                                                                                                                                                                                                                                                                                                                                                                                                                                                                                                                                                                                                                                                                                                                                                                                                                                                                                                                                                                                                                | VITAL SIG                                       |           |  |
| Time                                                                                                                                                                                                                                                                                                                                                                                                                                                                                                                                                                                                                                                                                                                                                                                                                                                                                                                                                                                                                                                                                                                                                                                                                                                                                                                                                                                                                                                                                                                                                                                                                                                                                                                                                                                                                                                                                                                                                                                                                                                                                                                           | 5/P Pull Drug Solution                          | Dose      |  |
|                                                                                                                                                                                                                                                                                                                                                                                                                                                                                                                                                                                                                                                                                                                                                                                                                                                                                                                                                                                                                                                                                                                                                                                                                                                                                                                                                                                                                                                                                                                                                                                                                                                                                                                                                                                                                                                                                                                                                                                                                                                                                                                                | MORG                                            | ш         |  |

CONTAM

П

ATED

EVIDENCE

| MORGUE               |                        |  |  |
|----------------------|------------------------|--|--|
|                      | IMMEDIATE<br>*1234567* |  |  |
| DELAYED<br>*1234567* | DELAYED<br>*1234567*   |  |  |
| MINOR                | MINOR                  |  |  |

#### **BACK**

| Comments/Information                                                                                                                                                                                                                                                                                                                                                                                                                                                                                                                                                                                                                                                                                                                                                                                                                                                                                                                                                                                                                                                                                                                                                                                                                                                                                                                                                                                                                                                                                                                                                                                                                                                                                                                                                                                                                                                                                                                                                                                                                                                                                                           |            |  |
|--------------------------------------------------------------------------------------------------------------------------------------------------------------------------------------------------------------------------------------------------------------------------------------------------------------------------------------------------------------------------------------------------------------------------------------------------------------------------------------------------------------------------------------------------------------------------------------------------------------------------------------------------------------------------------------------------------------------------------------------------------------------------------------------------------------------------------------------------------------------------------------------------------------------------------------------------------------------------------------------------------------------------------------------------------------------------------------------------------------------------------------------------------------------------------------------------------------------------------------------------------------------------------------------------------------------------------------------------------------------------------------------------------------------------------------------------------------------------------------------------------------------------------------------------------------------------------------------------------------------------------------------------------------------------------------------------------------------------------------------------------------------------------------------------------------------------------------------------------------------------------------------------------------------------------------------------------------------------------------------------------------------------------------------------------------------------------------------------------------------------------|------------|--|
| Patient's Name                                                                                                                                                                                                                                                                                                                                                                                                                                                                                                                                                                                                                                                                                                                                                                                                                                                                                                                                                                                                                                                                                                                                                                                                                                                                                                                                                                                                                                                                                                                                                                                                                                                                                                                                                                                                                                                                                                                                                                                                                                                                                                                 |            |  |
| RESPIRATIONS R   Yes   -2 Sec   M   Can Do   Can Do   Can Do   Can Do    Move the Waking Viounded   MINOR   MORQUE   MINOR    No Respirations After Head Tit   MORQUE   MINOR    Respirations - Over 30   IMMEDIATE    Perfusion - Capillary Refit   IMMEDIATE    Over 2 Seconds   IMMEDIATE    Montal Status - Unable to   IMMEDIATE    Follow Simple Commands   Otherwise   DELAYED    Pressure of Capillary Refit   DELAYED    Persus of Capillary Refit   D | CONTAMINAT |  |
| Delive Decree Intercogniser's Authority, Pic. 4 Forecott, CA.  COST BALL INFORMATION  NAME  ACCRESS                                                                                                                                                                                                                                                                                                                                                                                                                                                                                                                                                                                                                                                                                                                                                                                                                                                                                                                                                                                                                                                                                                                                                                                                                                                                                                                                                                                                                                                                                                                                                                                                                                                                                                                                                                                                                                                                                                                                                                                                                            | E          |  |
| CHY ST ZIP FINDINE COMMENTS PREVIOUS PREV.                                                                                                                                                                                                                                                                                                                                                                                                                                                                                                                                                                                                                                                                                                                                                                                                                                                                                                                                                                                                                                                                                                                                                                                                                                                                                                                                                                                                                                                                                                                                                                                                                                                                                                                                                                                                                                                                                                                                                                                                                                                                                     |            |  |
| MORGUE Pulseless/Non-Breathing  IMMEDIATE Life Threatening Injury  Life Threatening Injury                                                                                                                                                                                                                                                                                                                                                                                                                                                                                                                                                                                                                                                                                                                                                                                                                                                                                                                                                                                                                                                                                                                                                                                                                                                                                                                                                                                                                                                                                                                                                                                                                                                                                                                                                                                                                                                                                                                                                                                                                                     |            |  |
| DELAYED DELAYED Serious Serious Non Life Threatening Mon Life Threatening                                                                                                                                                                                                                                                                                                                                                                                                                                                                                                                                                                                                                                                                                                                                                                                                                                                                                                                                                                                                                                                                                                                                                                                                                                                                                                                                                                                                                                                                                                                                                                                                                                                                                                                                                                                                                                                                                                                                                                                                                                                      | ENCE       |  |

MINOR Walking Wounded

MINOR Walking Wounded

#### 3. Mental status

Unable to obey commands

tag red

Able to obey commands

tag yellow

The first perforated tag on to provides a personal property receipt for valuables belonging to the victim that may be contaminated.

#### Patient Tracking

The second perforated tag provides for patient tracking. This part of the tag shall be removed at the ambulance loading area to record patent destination. Patient's name is recorded on back of tag. With the bar code capability information can be recorded electronically as well as by hand.

The triage tag is constructed of synthetic paper, 100% resistant to all commonly used decontamination solutions.

• SLUDGEMalerts first responders
to the possibility of
nuclear, biological or
chemical agents using
this mnemonic.

•The tag provides space to record the use of auto injectors

 perforated colored contaminated strip prevents the tag from being used until patient contamination is ruled out. If decon is done barcode is bagged with victims clothing.

Decon: The tag provides an area to record patent decon information, gross decon, secondary decon as well as the solutions used. This information should be recorded prior to the victim leaving the decon area.

Also the type of agent can be recorded at this time whether radiological, biological or chemical.

## On the back of the card is the mnemonic RPM used to initiate START triage.

Split immediate, delayed or minor tear off tags. These go to the Triage Unit Leader and are used by the Medical Communications Coordinator and IC to obtain an accurate count of the injured.